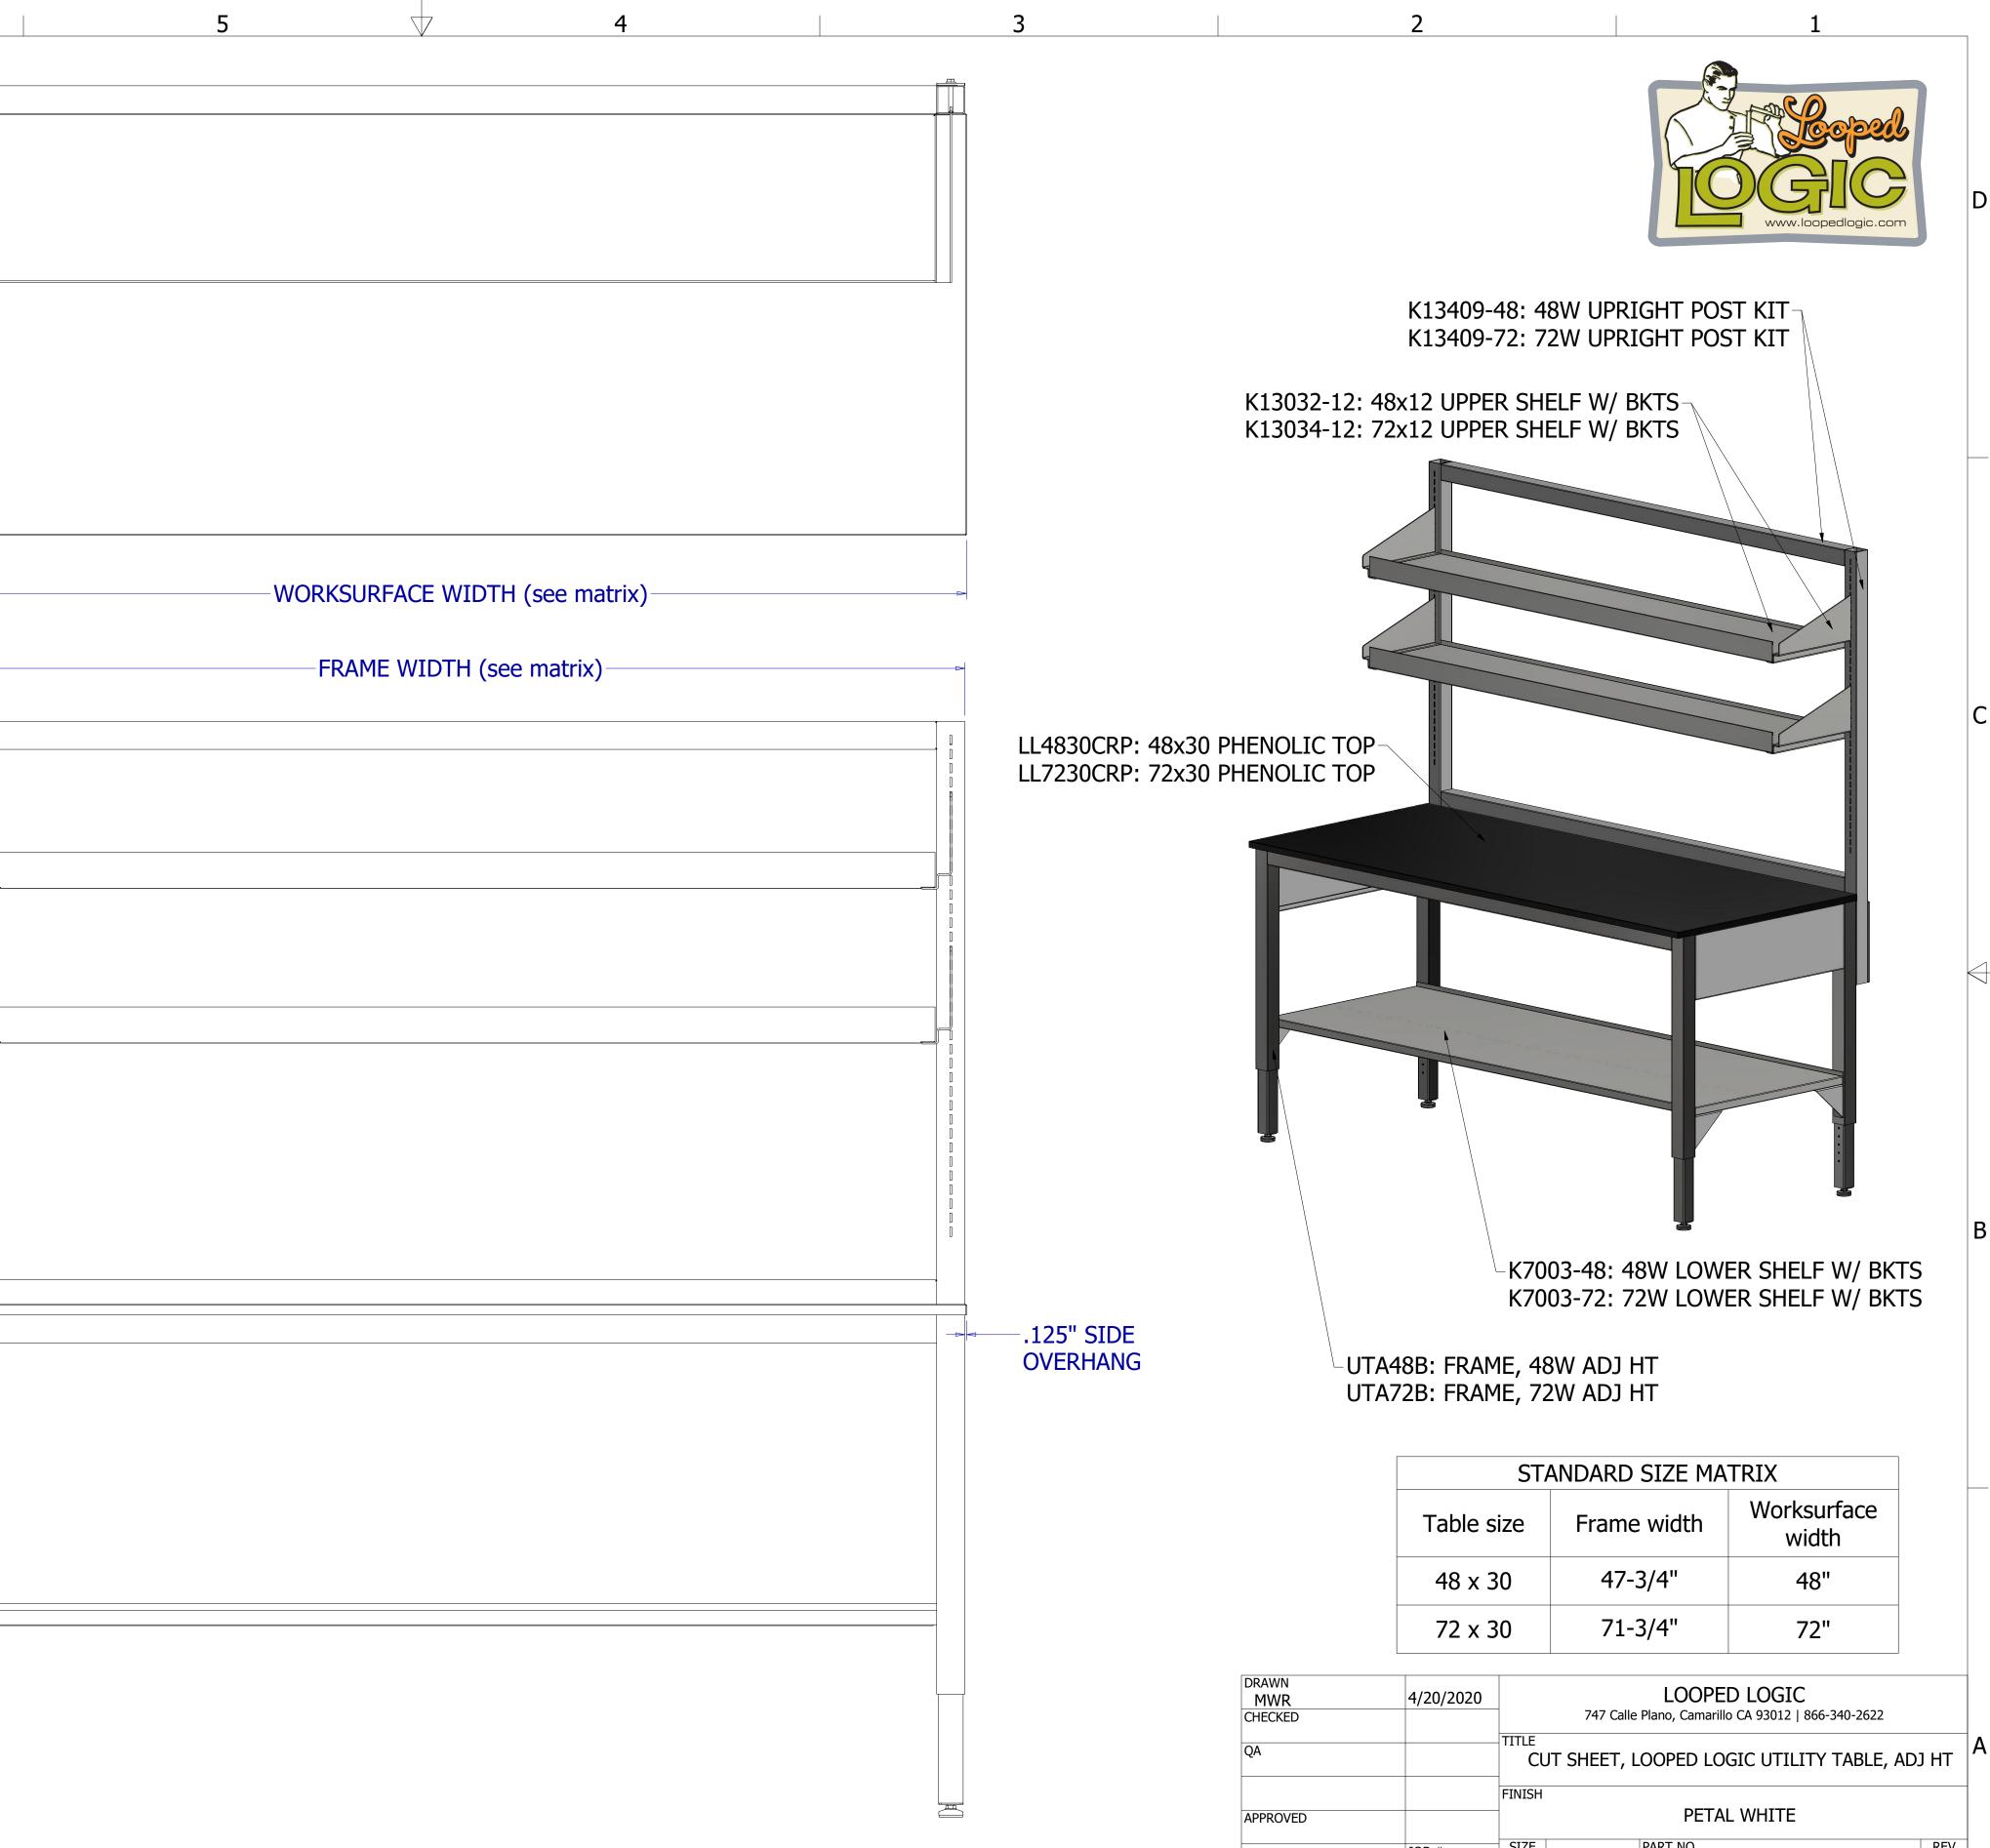

 $\Box$ 

| DRAWN<br>MWR<br>CHECKED         | 4/20/2020 | LOOPED LOGIC<br>747 Calle Plano, Camarillo CA 93012   866-340-2622 |     |      |         |   |            |     |  |
|---------------------------------|-----------|--------------------------------------------------------------------|-----|------|---------|---|------------|-----|--|
| QA                              |           | CUT SHEET, LOOPED LOGIC UTILITY TABLE, ADJ HT                      |     |      |         |   |            |     |  |
| APPROVED                        |           | FINISH PETAL WHITE                                                 |     |      |         |   |            |     |  |
| UNLESS OTHERWISE NOTED,         | JOB #     | SIZE                                                               |     |      | PART NO |   |            | REV |  |
| GEN. TOLERANCE +/015";          |           | D                                                                  |     |      |         |   |            | А   |  |
| ALL DIMENSIONS ARE IN<br>INCHES | QUOTE #   | SCALE                                                              | .15 | MATL | 1       |   | SHEET 1 OF | - 1 |  |
|                                 | 2         |                                                                    |     |      |         | 1 |            |     |  |