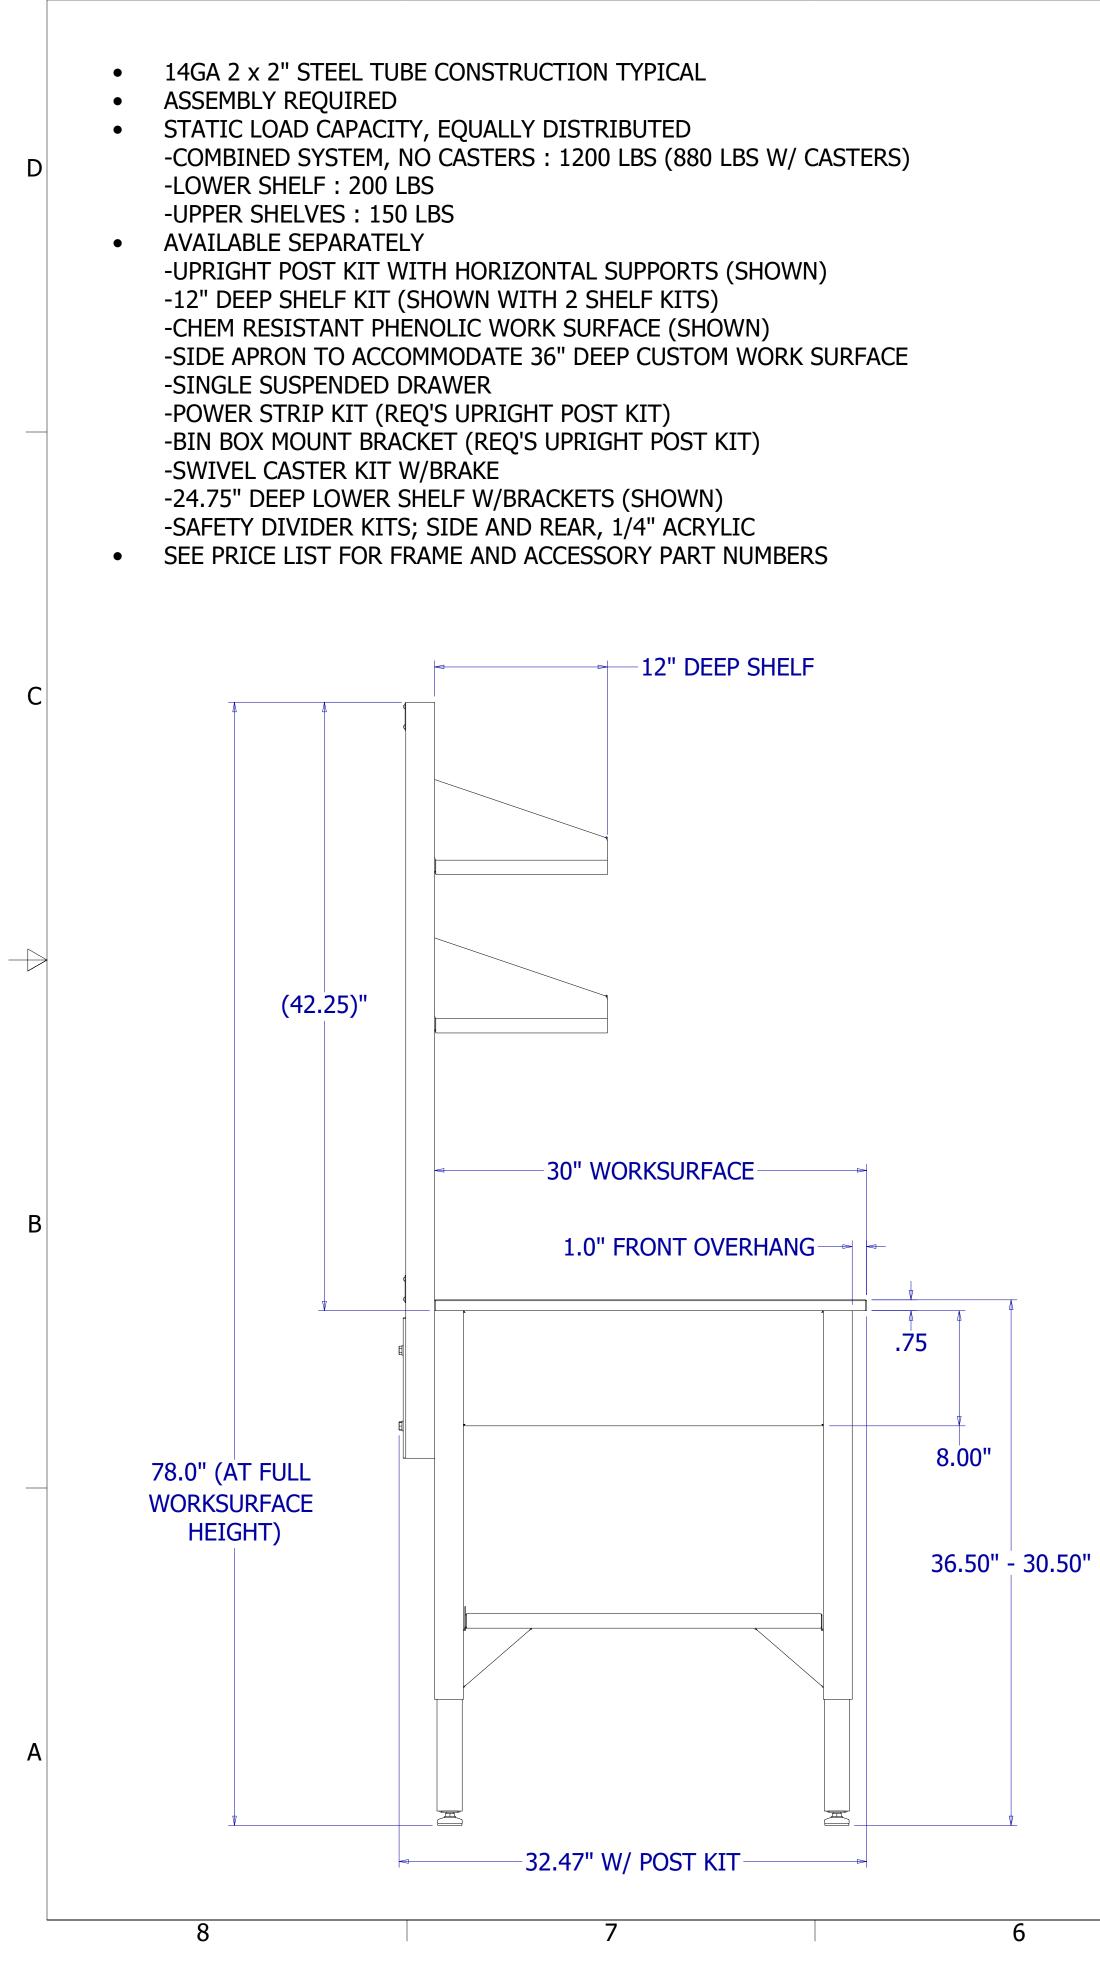

 $\Box$ 

| DRAWN<br>MWR<br>CHECKED         | 4/20/2020 | LOOPED LOGIC<br>747 Calle Plano, Camarillo CA 93012   866-340-2622 |     |      |         |   |            |     |  |
|---------------------------------|-----------|--------------------------------------------------------------------|-----|------|---------|---|------------|-----|--|
| QA                              |           | CUT SHEET, LOOPED LOGIC UTILITY TABLE, ADJ HT                      |     |      |         |   |            |     |  |
| APPROVED                        |           | FINISH PETAL WHITE                                                 |     |      |         |   |            |     |  |
| UNLESS OTHERWISE NOTED,         | JOB #     | SIZE                                                               |     |      | PART NO |   |            | REV |  |
| GEN. TOLERANCE +/015";          |           | D                                                                  |     |      |         |   |            | А   |  |
| ALL DIMENSIONS ARE IN<br>INCHES | QUOTE #   | SCALE                                                              | .15 | MATL | 1       |   | SHEET 1 OF | - 1 |  |
|                                 | 2         |                                                                    |     |      |         | 1 |            |     |  |