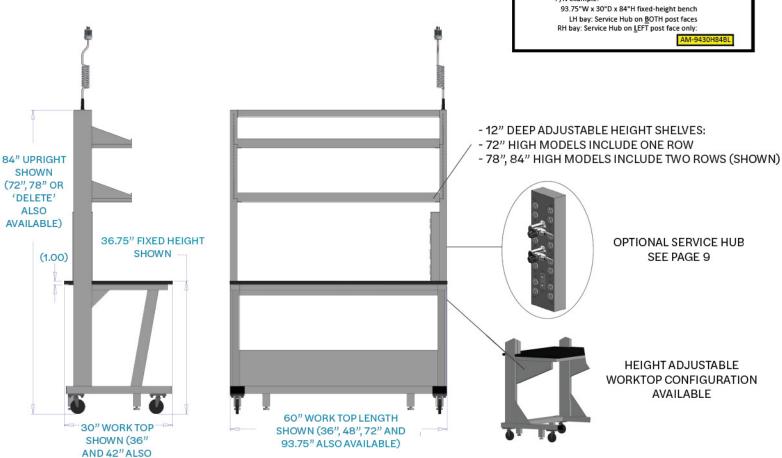

## **BUILD YOURS:**

Select AM when choosing your desk specifications. Make sure to also choose your length, depth, height, and Service Hub Locations. Available options to the right.

AM-

AVAILABLE)

NOTE: 93.75 LONG TABLES ARE CONFIGURED WITH 3 UPRIGHTS AND 2 ROWS OF SHELVES