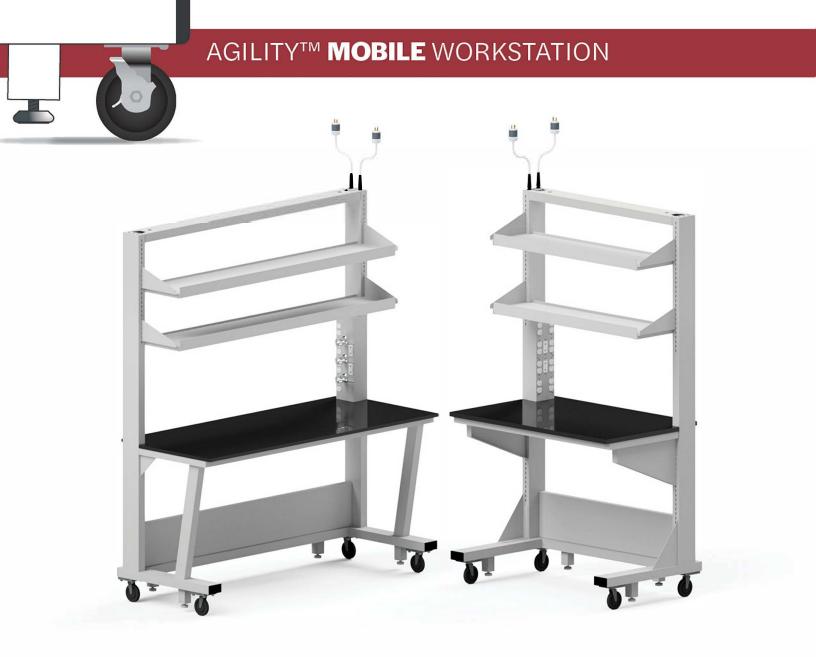

**Fully Mobile** - Move your workstation with instrumentation intact No wasted time on disassembly and reset

## **FEATURES:**

- Thick-gauge welded steel frame supports 3500+ lb. working capacity
- Heavy-duty locking casters and adjustable leveling feet provide superior stability
- Integrated adjustable-height shelving system for flexibility
- Configurable in multiple lengths, heights, and depths

## **EXCLUSIVE TO HLS AGILITY™**

AGILITY™ Mobile is the only pre-wired, pre-plumbed system with up to 3,500 pound working load