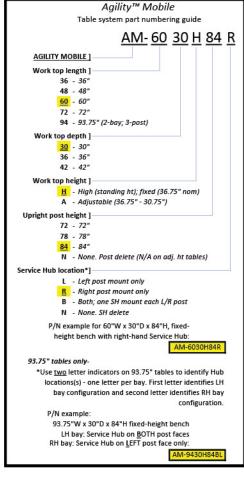

## **BUILD YOURS:**

Select AM when choosing your desk specifications. Make sure to also choose your length, depth, height, and Service Hub Locations. Available options to the right.

AM-

AVAILABLE)

NOTE: 93.75 LONG TABLES ARE CONFIGURED WITH 3 UPRIGHTS AND 2 ROWS OF SHELVES