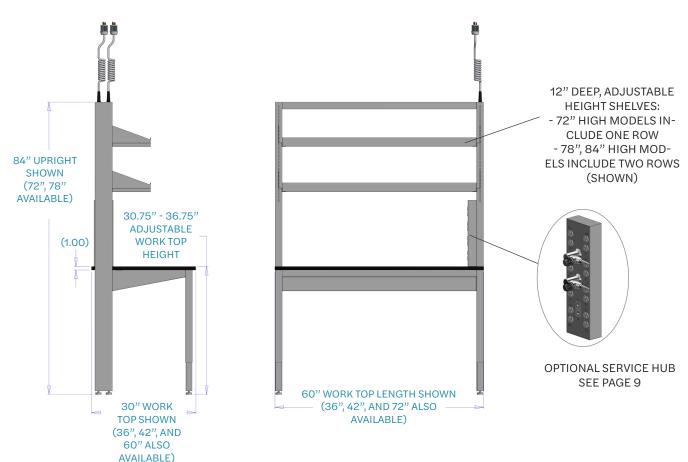

## **FEATURES:**

- Reconfigurable modular design features adjustable worktop height
- Heavy-gauge welded steel frame supports 3500+ lb. working capacity
- Integrated variable-height shelving system for flexibility
- 6-position counter top (30" to 36" Adjustable)