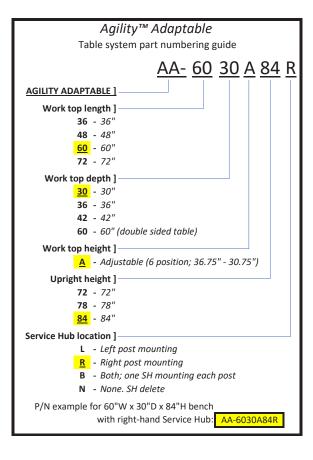

## **BUILD YOURS:**

Select AA when choosing your desk specifications. Make sure to also choose your length, depth, height, and Service Hub Locations. Available options to the right.