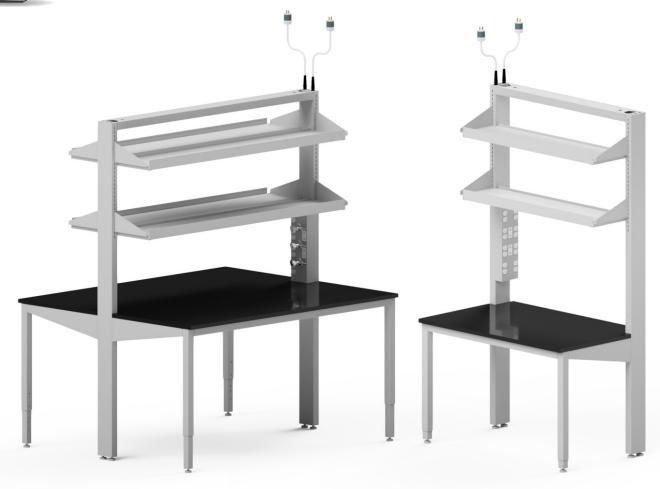

## AGILITY™ **ADAPTABLE** WORKSTATION

**Fully Adjustable Countertop** - Elevate your work with a table that is just as versatile as you are.

## **FEATURES:**

- Reconfigurable modular design features adjustable worktop height
- Heavy-gauge welded steel frame supports 3500+ lb. working capacity
- Integrated variable-height shelving system for flexibility
- 6-position counter top (30" to 36" Adjustable)