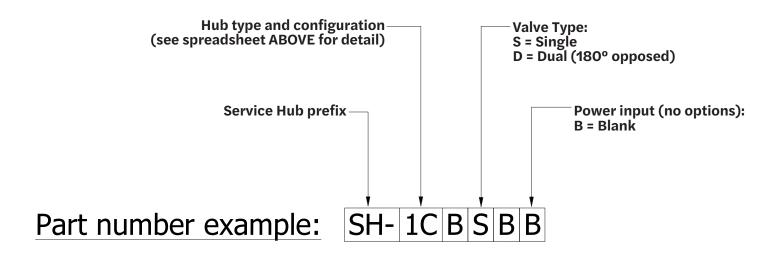

**BUILD YOURS:** 

SH- B B B

Example type 1C configured as shown, p/n SH-1CBSBB