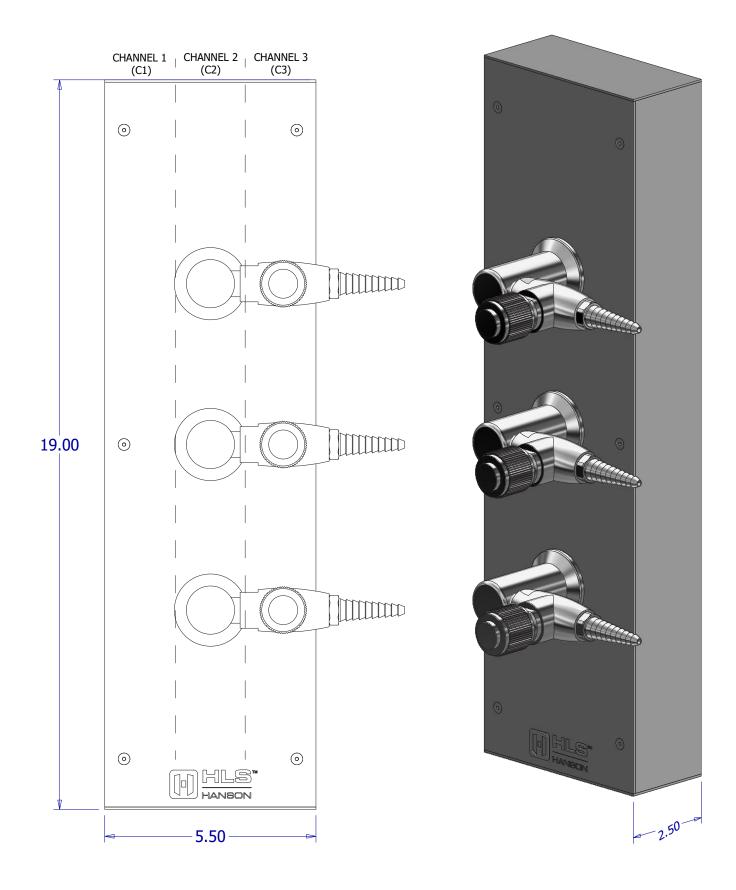

## Used for lab gas services only.

|                  | Hub type and configuration | C1 detail | C2 detail                                                        | C3 detail | Power input and circuit quantity |
|------------------|----------------------------|-----------|------------------------------------------------------------------|-----------|----------------------------------|
|                  | 1A                         | N/A       | One (1) 90°<br>mount service<br>valve turret + two<br>(2) blanks | N/A       | N/A                              |
|                  | 1B                         | N/A       | Two (2) 90°<br>mount service<br>valve turrets +<br>one (1) blank | N/A       | N/A                              |
| EXAMPLE<br>SHOWN | (1C)                       | N/A       | Three (3) 90°<br>mount service<br>valve turrets                  | N/A       | N/A                              |

**BUILD YOURS:** 

SH- B B B

Example type 1C configured as shown, p/n SH-1CBSBB